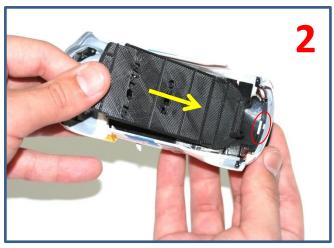

## **READ CAREFULLY**

Cut and paste the lexan cockpit as usual.

Fit the hole of the base/support in the rear tab of the body (red circle).