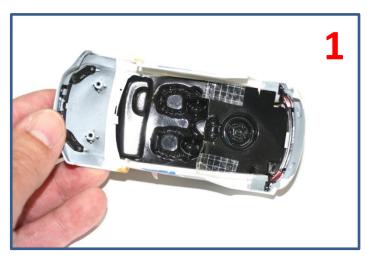

## **READ CAREFULLY**

Cut and paste the lexan cockpit as usual.

Fit the hole of the base/support in the rear tab of the body (red circle).