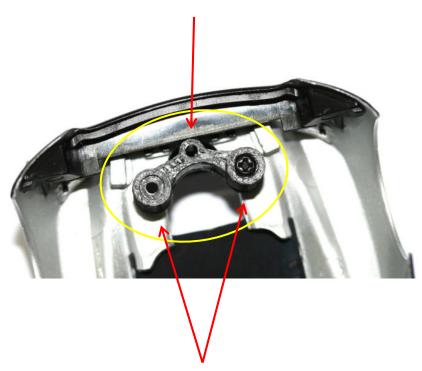

## **READ CAREFULLY**

Here ONLY use screws M2,1 Sloting Plus ref. SP159901 0 SP159902

You can also use the screws of other brands but **ALWAYS** with metric thread of M2 or M2,1 mm maximum. **NEVER** use screws for metal or wood.